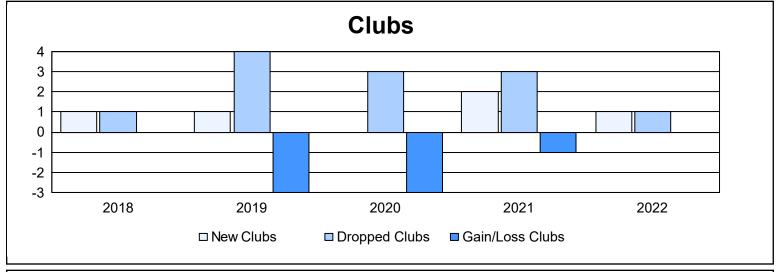

District O 5 As of June 2022 Cumulative

| Year      | New<br>Clubs | Dropped<br>Clubs | Gain/<br>Loss<br>Clubs | New<br>Members | Charter<br>Members | Reinstate<br>Members | Transfer<br>Members | Total<br>Member<br>Added | Total<br>Members<br>Dropped | Gain/<br>Loss<br>Members |
|-----------|--------------|------------------|------------------------|----------------|--------------------|----------------------|---------------------|--------------------------|-----------------------------|--------------------------|
| 2017-2018 | 1            | 1                | 0                      | 78             | 28                 | 2                    | 6                   | 114                      | 169                         | -55                      |
| 2018-2019 | 1            | 4                | -3                     | 73             | 21                 | 3                    | 5                   | 102                      | 185                         | -83                      |
| 2019-2020 | 0            | 3                | -3                     | 44             | 0                  | 2                    | 5                   | 51                       | 121                         | -70                      |
| 2020-2021 | 2            | 3                | -1                     | 145            | 50                 | 1                    | 2                   | 198                      | 169                         | 29                       |
| 2021-2022 | 1            | 1                | 0                      | 52             | 22                 | 4                    | 0                   | 78                       | 118                         | -40                      |
| Average   | 1            | 2                | -1                     | 78             | 24                 | 2                    | 4                   | 109                      | 152                         | -44                      |